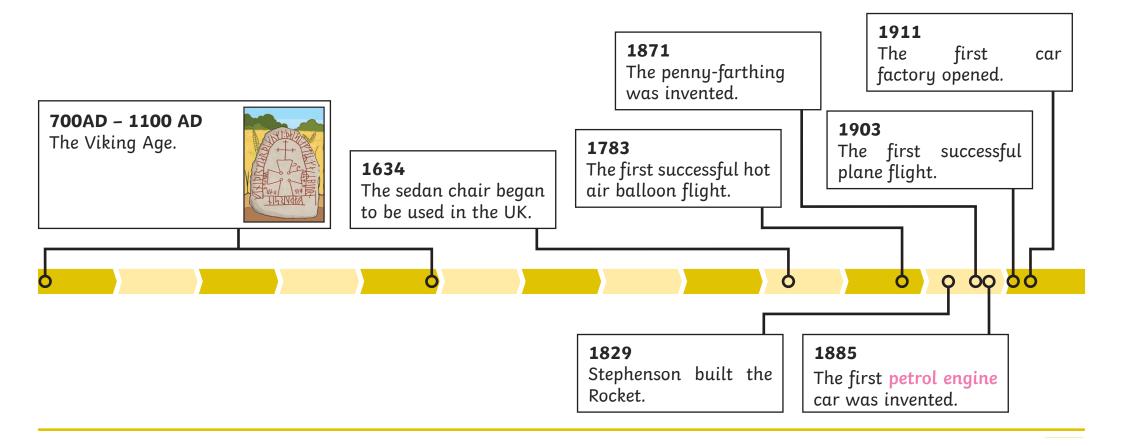

## **Travel and Transport**

| Key Facts                                  |                                                                                                                                                                                    | Longboar      | sedan chair                                                                                                                                                                                                                                                                                                                                                                                                                                                                                                                                                                                                                                                                                                                                                                                                                                                                                                                                                                                                                                                                                                                                                                                                                                                                                                                                                                                                                                                                                                                                                                                                                                                                                                                                                                                                                                                                                                                                                                                                                                                                                                                    | orse and can |
|--------------------------------------------|------------------------------------------------------------------------------------------------------------------------------------------------------------------------------------|---------------|--------------------------------------------------------------------------------------------------------------------------------------------------------------------------------------------------------------------------------------------------------------------------------------------------------------------------------------------------------------------------------------------------------------------------------------------------------------------------------------------------------------------------------------------------------------------------------------------------------------------------------------------------------------------------------------------------------------------------------------------------------------------------------------------------------------------------------------------------------------------------------------------------------------------------------------------------------------------------------------------------------------------------------------------------------------------------------------------------------------------------------------------------------------------------------------------------------------------------------------------------------------------------------------------------------------------------------------------------------------------------------------------------------------------------------------------------------------------------------------------------------------------------------------------------------------------------------------------------------------------------------------------------------------------------------------------------------------------------------------------------------------------------------------------------------------------------------------------------------------------------------------------------------------------------------------------------------------------------------------------------------------------------------------------------------------------------------------------------------------------------------|--------------|
| What was a longboat ?                      | Longboats were used by the Vikings to <b>travel</b> to other countries.                                                                                                            |               |                                                                                                                                                                                                                                                                                                                                                                                                                                                                                                                                                                                                                                                                                                                                                                                                                                                                                                                                                                                                                                                                                                                                                                                                                                                                                                                                                                                                                                                                                                                                                                                                                                                                                                                                                                                                                                                                                                                                                                                                                                                                                                                                |              |
| What were sedan chairs?                    | Sedan chairs were mainly used by wealthy people. The person<br>would sit on a chair inside a cabin and would be carried by<br>servants using poles.                                | ny farth:     | team train                                                                                                                                                                                                                                                                                                                                                                                                                                                                                                                                                                                                                                                                                                                                                                                                                                                                                                                                                                                                                                                                                                                                                                                                                                                                                                                                                                                                                                                                                                                                                                                                                                                                                                                                                                                                                                                                                                                                                                                                                                                                                                                     | ectric tra   |
| What was a horse and cart used for?        | Horses and carts were used by people to <b>travel</b> and <b>transport</b> goods to other places.                                                                                  |               |                                                                                                                                                                                                                                                                                                                                                                                                                                                                                                                                                                                                                                                                                                                                                                                                                                                                                                                                                                                                                                                                                                                                                                                                                                                                                                                                                                                                                                                                                                                                                                                                                                                                                                                                                                                                                                                                                                                                                                                                                                                                                                                                |              |
| What was a penny-farthing?                 | The penny-farthing was a bicycle that had one large wheel at the front and one smaller wheel at the back.                                                                          | Nright Flue   | sengeror                                                                                                                                                                                                                                                                                                                                                                                                                                                                                                                                                                                                                                                                                                                                                                                                                                                                                                                                                                                                                                                                                                                                                                                                                                                                                                                                                                                                                                                                                                                                                                                                                                                                                                                                                                                                                                                                                                                                                                                                                                                                                                                       | Motor        |
| How did the steam locomotive change lives? | The steam train changed the way people moved goods and <b>travelled</b> . Many city people, even the poorer workers, were able to <b>travel</b> to the seaside for the first time. | N PE          | of the second se |              |
| Who invented the petrol car?               | Karl Benz invented the first petrol engine car.                                                                                                                                    | 40rd Motor Ca | petrol ca.                                                                                                                                                                                                                                                                                                                                                                                                                                                                                                                                                                                                                                                                                                                                                                                                                                                                                                                                                                                                                                                                                                                                                                                                                                                                                                                                                                                                                                                                                                                                                                                                                                                                                                                                                                                                                                                                                                                                                                                                                                                                                                                     | electric can |
| Who flew the first plane?                  | The Wright Brothers were the first people to successfully fly in a plane.                                                                                                          |               |                                                                                                                                                                                                                                                                                                                                                                                                                                                                                                                                                                                                                                                                                                                                                                                                                                                                                                                                                                                                                                                                                                                                                                                                                                                                                                                                                                                                                                                                                                                                                                                                                                                                                                                                                                                                                                                                                                                                                                                                                                                                                                                                |              |